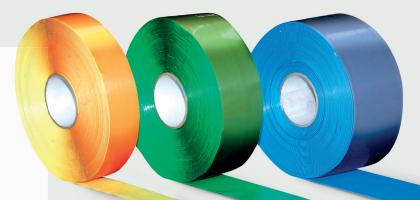

#### **Color Range**

Yellow

|  | • |
|--|---|

| Fluorescent yellow                         | (E)  |
|--------------------------------------------|------|
| Green                                      | (E/S |
| Red                                        | (E/S |
| White                                      | (E/S |
| Blue                                       | (E/S |
| Orange                                     | (E/S |
| Black                                      | (E/S |
| Photo-luminiscent<br>(glow in the dark)    | (E)  |
| Yellow/Black<br>chevron                    | (E/S |
| Red/White chevron                          | (E/S |
| Black/White chevron                        | (E/S |
| E = Embossed surface<br>S = Smooth surface |      |