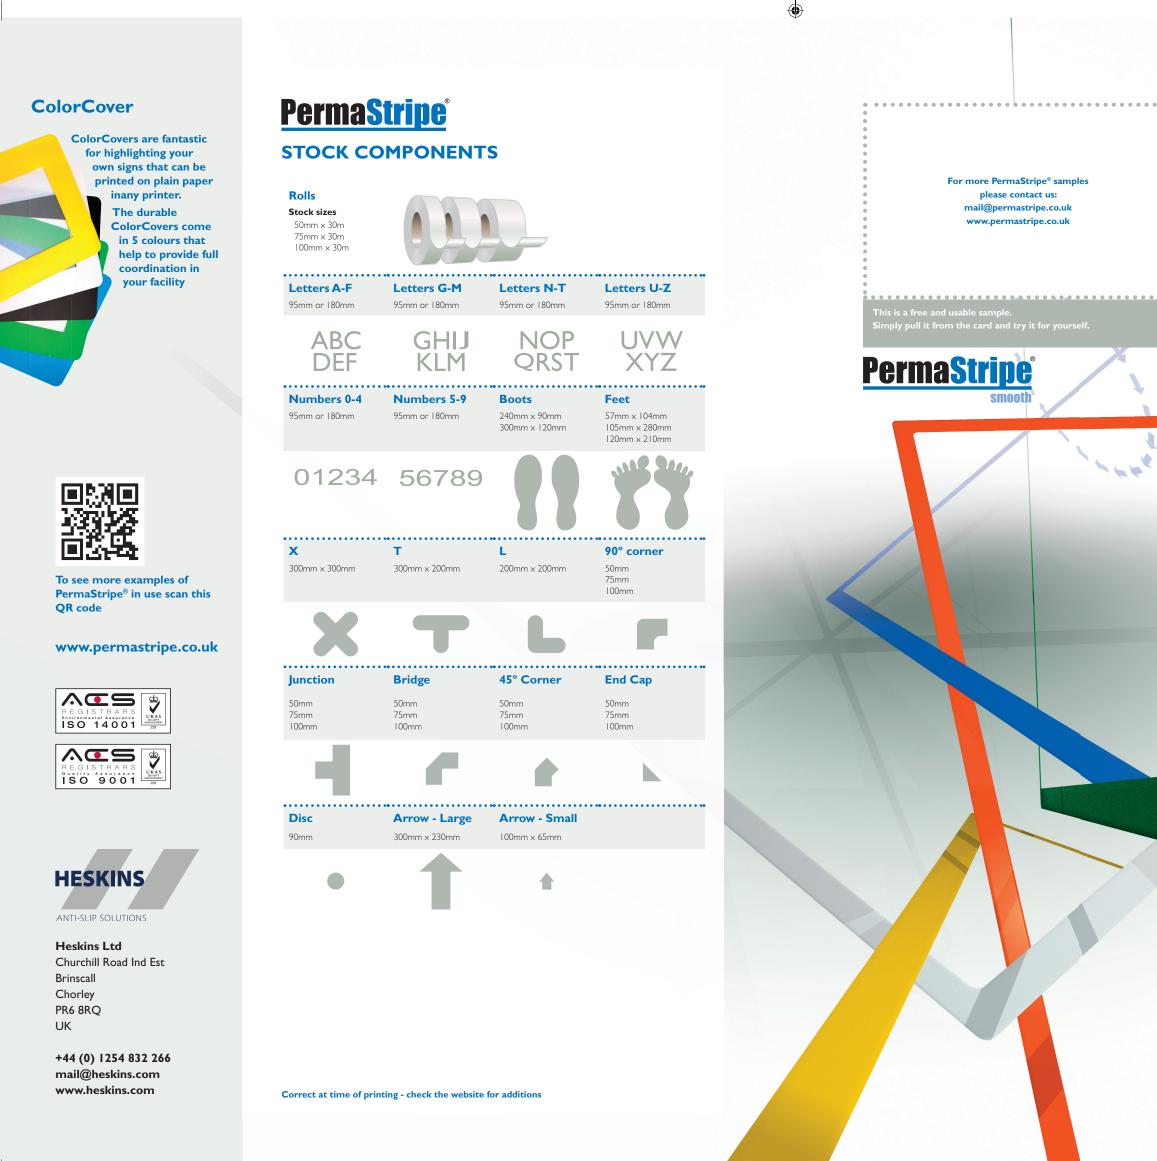

#### **PermaStripe<sup>®</sup> die-cut shapes**

A wide range of ready cut PermaStripe<sup>®</sup> shapes allow you to create junctions and designate special areas, all to the same high quality. See the back cover of this document, and our website.