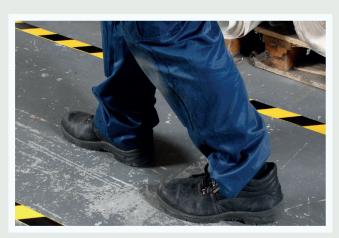

## **PermaStripe**<sup>®</sup>

THE WORLD'S TOUGHEST AISLE MARKING SYSTEM **INSTANTLY APPLIED WITH NO FUSS** 

Unlike paint, PermaStripe<sup>®</sup> is durable yet easily removed.

Aisle markings clearly show boundaries improving safety and tidiness.

۲

espoke permanent floor marking signs are instantly and immediately created with Perm aCover, tough, durable and unique!

www.permastripe.co.uk

8892-PermaStripe brochure v18.indd 3-4

**PermaStripe<sup>®</sup>is the World's most effective** and durable aisle marking system. It is the modern alternative to resin and paint helping forward thinking companies achieve 5S status.