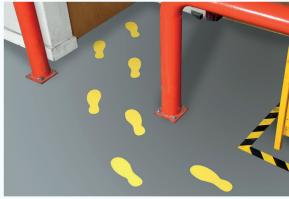

Any shape can be configured, we hold on our shelf PermaStripe® ready cut in letters, numbers and shapes. You can however choose any shape or character you prefer. Our cutting process is accurate to 0.1 mm

#### **PermaStripe<sup>®</sup> die-cut shapes**

A wide range of ready cut PermaStripe<sup>®</sup> shapes allow you to create junctions and designate special areas, all to the same high quality. See the back cover of this document, and our website.