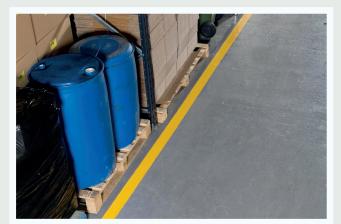

## **PermaStripe**<sup>®</sup>

THE WORLD'S TOUGHEST AISLE MARKING SYSTEM **INSTANTLY APPLIED WITH NO FUSS** 

Unlike paint, PermaStripe<sup>®</sup> is durable yet easily removed.

Aisle markings clearly show boundaries improving safety and tidiness.

۲

espoke permanent floor marking signs are instantly and immediately created with Perm aCover, tough, durable and unique!

www.permastripe.co.uk

8892-PermaStripe brochure v18.indd 3-4

**PermaStripe<sup>®</sup>is the World's most effective** and durable aisle marking system. It is the modern alternative to resin and paint helping forward thinking companies achieve 5S status.