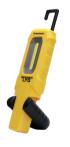

# BEEMER BASE

#### PWL0013

Workshop flashlight with docking station and 470 lm LED strip

A large workshop lamp with a docking station, a magnet holder and a rotating hook.

The 18650 (3.7 V / 4400 mAh) batteries need 6 hours to fully charge.

The kit contains:

- a charging dock
- 230 V charger

| 0           | COB LED 6500 K                                       | 100% | 4 h   | 30% | 11 h |  |
|-------------|------------------------------------------------------|------|-------|-----|------|--|
| <b>∆</b> mm | 282 × 54 × 47                                        | i    | 380 g |     |      |  |
|             | Li-ion battery 3.7V 4400mAh (2 × 3.7V 18650 2200mAh) |      |       |     |      |  |