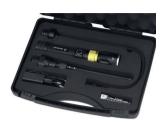

## BEEMER 4

#### PWL0021

A multi-purpose workshop kit

A multi-purpose lighting kit, perfect for use in a workshop. The kit contains: a flashlight base, a head with focus, a 360d angled head UV + white, an inspection head, a battery, a 230V charger + a USB cable, a suitcase.

| ♣ mm 280 × 220 × 80                     | <b>■</b> 1000 a |
|-----------------------------------------|-----------------|
| 2 1 1 1 1 1 1 2 0 0 1 2 2 0 1 0 0 0 0 0 | 1000 9          |