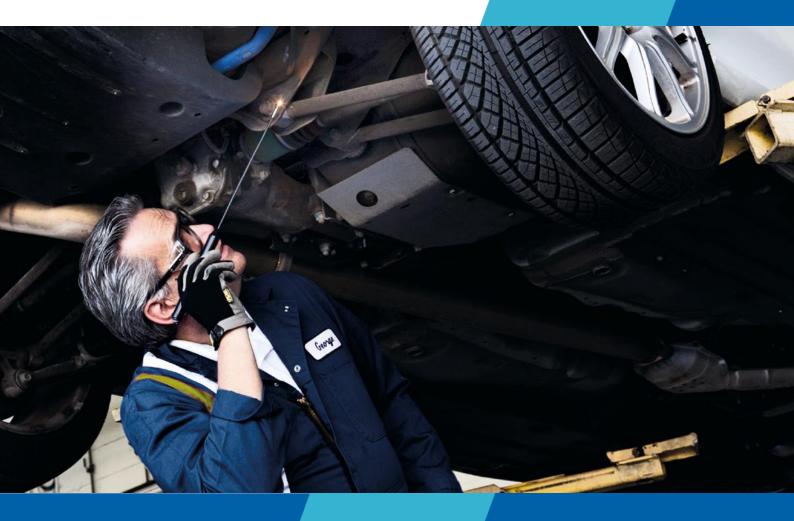

# BEEMER LTG 280 LUMENOW

Flashlight with hook and magnet

#### ← ■ Micro USB rechargeable

An amazingly handy workshop flashlight that gives uniformly disperse light thanks to its COB 6500K and three Samsung 2835 SMD 6500K LEDs.

The truly universal lamp can be placed fully upright or at an angle, hanged on the hook or the magnet.

The lamp is charged via USB. The kit contains:

- a micro USB cable
- 230 V USB charger,