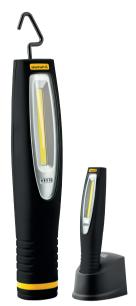

#### PWL0013

Workshop flashlight with docking station and 470 lm LED strip

A large workshop lamp with a docking station, a magnet holder and a rotating hook.

The 18650 (3.7 V / 4400 mAh) batteries need 6 hours to fully charge.

The kit contains:

- a charging dock
- 230 V charger

| 0           | COB LED 6500 K                                       | 100% | 4 h   | 30% | 11 h |  |
|-------------|------------------------------------------------------|------|-------|-----|------|--|
| <b>∆</b> mm | 282 × 54 × 47                                        | i    | 380 g |     |      |  |
|             | Li-ion battery 3.7V 4400mAh (2 × 3.7V 18650 2200mAh) |      |       |     |      |  |