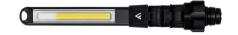

## BEEMER 4.4

PWL0021.4

Inspection flashlight head with focus

The inspection head with the focus function is made from high-grade aluminum and has a 40 cm long flexible element topped with a 180 lm LED. Indispensable for professionals performing inspection, quality control and service works. The light tip diameter is 35 mm.