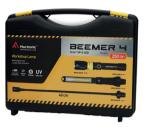

## BEEMER 4

#### PWL0021

A multi-purpose workshop kit

A multi-purpose lighting kit, perfect for use in a workshop. The kit contains: a flashlight base, a head with focus, a 360d angled head UV + white, an inspection head, a battery, a 230V charger + a USB cable, a suitcase.

| ♣ mm 280 × 220 × 80                     | <b>■</b> 1000 a |
|-----------------------------------------|-----------------|
| 2 1 1 1 1 1 1 2 0 0 1 2 2 0 1 0 0 0 0 0 | 1000 9          |