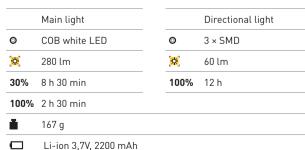

# BEEMER LTG 280 LUMENOW

Flashlight with hook and magnet

#### ← ■ Micro USB rechargeable

An amazingly handy workshop flashlight that gives uniformly disperse light thanks to its COB 6500K and three Samsung 2835 SMD 6500K LEDs.

The truly universal lamp can be placed fully upright or at an angle, hanged on the hook or the magnet.

The lamp is charged via USB. The kit contains:

- a micro USB cable
- 230 V USB charger,