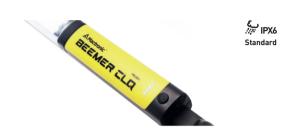

# BEEMER ILQ

#### PWL003

Engine chamber lamp

A professional, portable lamp for engine chambers. The 1200 lm strong lamp is capable of accurately illuminating the working space under the hood. The lens is made from shock-proof polycarbon and protects the lamp from accidental mechanical damage. The lamp comes with a swiveling clamp fastened to the hood, extendable from 1360 mm to 2060 mm. The clamp's silicone tips protect the car body from scratches. The lamp's housing is IPX6 proof. Additionally, the lamp comes with a 250 ml flashlight. The kit also contains a 12V 2.5 A charger.