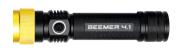

#### BEEMER 4.1

PWL0021.1

Flashlight base with charger

| <b>♣</b> mm | 188 × 33      |         | 170 g | <b>©</b> | 6 h |
|-------------|---------------|---------|-------|----------|-----|
|             | Li-ion 3,7V 2 | 200 mAh |       |          |     |