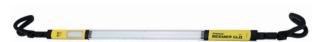

# BEEMER LTG 280 LUMENOW

Flashlight with hook and magnet

#### ← ■ Micro USB rechargeable

An amazingly handy workshop flashlight that gives uniformly disperse light thanks to its COB 6500K and three Samsung 2835 SMD 6500K LEDs.

The truly universal lamp can be placed fully upright or at an angle, hanged on the hook or the magnet.

The lamp is charged via USB. The kit contains:

- a micro USB cable
- 230 V USB charger,