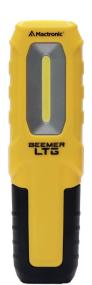

# BEEMER LTG 280 LUMENOW

Flashlight with hook and magnet

#### ← ■ Micro USB rechargeable

An amazingly handy workshop flashlight that gives uniformly disperse light thanks to its COB 6500K and three Samsung 2835 SMD 6500K LEDs.

The truly universal lamp can be placed fully upright or at an angle, hanged on the hook or the magnet.

The lamp is charged via USB. The kit contains:

- a micro USB cable
- 230 V USB charger,